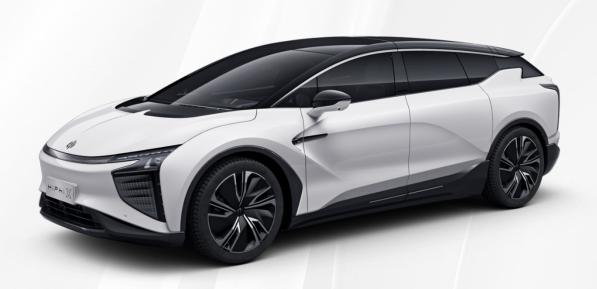

#### 20 INCH RIMS (Only FREE for ZHIYUAN)

22 INCH SHADE RIMS ¥8000 for ZHIYUAN/ FREE for LUXURY&CHUANGYUAN versions/ NOT AVALIBLE for FLAGSHIP

#### **Options**

22 INCH SLIVER RIMS ¥20000 for ZHIYUAN/ ¥12000 for LUXURY&CHUANGYUAN/ free for FLAGSHIP

22 INCH DARK RIMS ¥20000 for ZHIYUAN/ ¥12000 for LUXURY&CHUANGYUAN/ free for FLAGSHIP