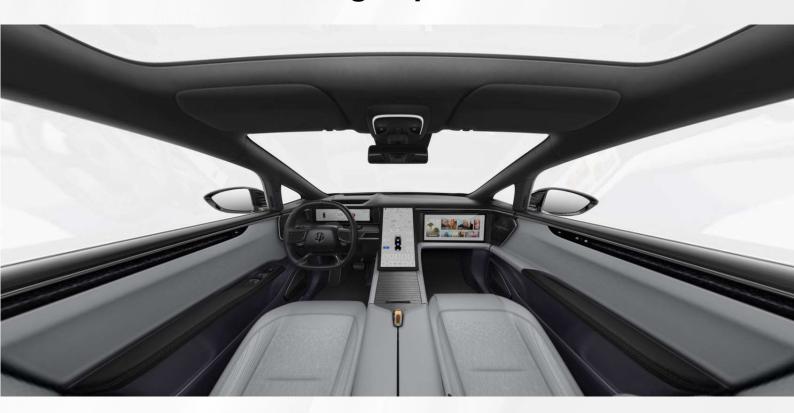

## **Interior Color** (not for flagship)

WHITE SAET/BLACK ALCANTARA ROOF

LUXSENSE WHITE SEAT/BLACK ALCANTARA ROOF ¥8000

## Interior Color (exclude flagship)

**BLACK SEAT/ BLACK ALCANTARA ROOF** 

**BLACK SEAT/ WHITE ALCANTARA ROOF** 

# Interior Color (Flagship 4&6 seat)

#### BLACK SEAT IN SEMI-ANILINE LEATHER/ WHITE ALCANTARA ROOF

BLACK SEAT IN SEMI-ANILINE LEATHER / BLACK ALCANTARA ROOF

## Interior Color (Flagship 4&6 seat)

WHITE SEAT IN SEMI-ANILINE LEATHER / BLACK ALCANTARA ROOF