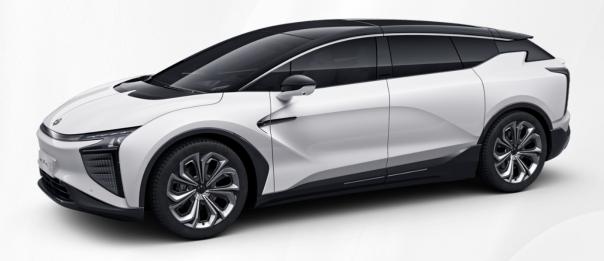

#### 20 INCH RIMS (Only FREE for ZHIYUAN)

22 INCH SHADE RIMS ¥8000 for ZHIYUAN/ FREE for LUXURY&CHUANGYUAN versions/ NOT AVALIBLE for FLAGSHIP

#### **Options**

22 INCH SLIVER RIMS ¥20000 for ZHIYUAN/ ¥12000 for LUXURY&CHUANGYUAN/ free for FLAGSHIP

22 INCH DARK RIMS ¥20000 for ZHIYUAN/ ¥12000 for LUXURY&CHUANGYUAN/ free for FLAGSHIP