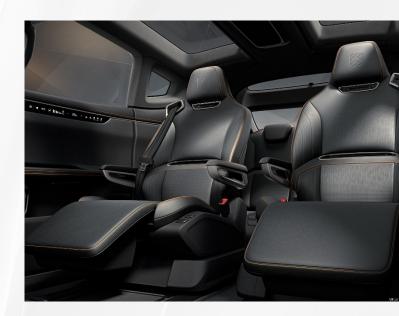

### HIPHI X















#### **Exterior Color**





**WHITE** 





**LIGHT GREY ¥8000** 



**PURPLE ¥8000** 



**ORANGE ¥16000** 

All colors are free for Flagship 4 and 6 seats



## **Interior Color** (not for flagship)



WHITE SAET/BLACK ALCANTARA ROOF



LUXSENSE WHITE SEAT/BLACK ALCANTARA ROOF ¥8000



## Interior Color (exclude flagship)



**BLACK SEAT/ BLACK ALCANTARA ROOF** 



**BLACK SEAT/ WHITE ALCANTARA ROOF** 



# Interior Color (Flagship 4&6 seat)



#### BLACK SEAT IN SEMI-ANILINE LEATHER/ WHITE ALCANTARA ROOF



BLACK SEAT IN SEMI-ANILINE LEATHER / BLACK ALCANTARA ROOF



## Interior Color (Flagship 4&6 seat)



WHITE SEAT IN SEMI-ANILINE LEATHER / BLACK ALCANTARA ROOF



### **Seat Distribution**



6 SEATS



**4 SEATS FLAGSHIP ONLY** 



### **Options**



#### 20 INCH RIMS (Only