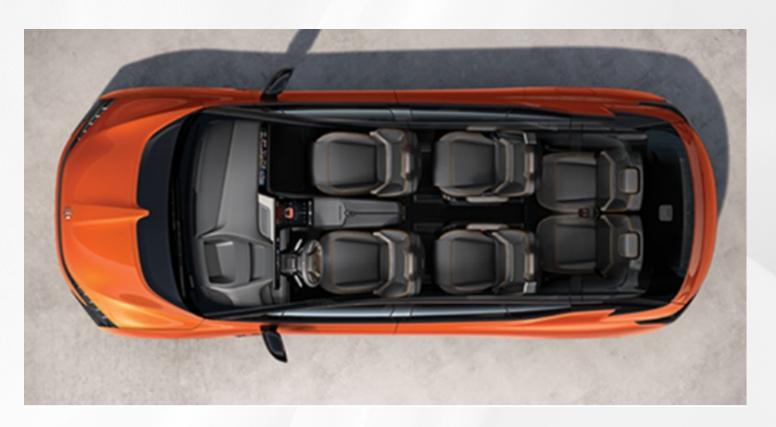

### HIPHI X















#### **Exterior Color**





**WHITE** 





**LIGHT GREY ¥8000** 



**PURPLE ¥8000** 



**ORANGE ¥16000** 

All colors are free for Flagship 4 and 6 seats



## **Interior Color** (not for flagship)



WHITE SAET/BLACK ALCANTARA ROOF



LUXSENSE WHITE SEAT/BLACK ALCANTARA ROOF ¥8000



## Interior Color (exclude flagship)



**BLACK SEAT/ BLACK ALCANTARA ROOF** 



**BLACK SEAT/ WHITE ALCANTARA ROOF** 



# Interior Color (Flagship 4&6 seat)



#### BLACK SEAT IN SEMI-ANILINE LEATHER/ WHITE ALCANTARA ROOF



BLACK SEAT IN SEMI-ANILINE LEATHER / BLACK ALCANTARA ROOF



## Interior Color (Flagship 4&6 seat)



WHITE SEAT IN SEMI-ANILINE LEATHER / BLACK ALCANTARA ROOF



### **Seat Distribution**



6 SEATS



**4 SEATS FLAGSHIP ONLY** 



### **Options**



#### 20 INCH RIMS (Only FREE for ZHIYUAN)



22 INCH SHADE RIMS ¥8000 for ZHIYUAN/ FREE for LUXURY&CHUANGYUAN versions/ NOT AVALIBLE for FLAGSHIP



#### **Options**



22 INCH SLIVER RIMS ¥20000 for ZHIYUAN/ ¥12000 for LUXURY&CHUANGYUAN/ free for FLAGSHIP



22 INCH DARK RIMS ¥20000 for ZHIYUAN/ ¥12000 for LUXURY&CHUANGYUAN/ free for FLAGSHIP



#### **Options**



#### **TECHNOLOGY-PACKAGE:**

Face recognition entry;
PML programable head light;
PML projector function;
Auto Anti Dazzle High Beam;
Enhanced High Beam;
Auxiliary lighting system for curves;
Driving Assistant PML light system
NOT AVALIABLE for ZHIYUAN/
¥35000 for LUXURY&CHUANGYUAN/
free for FLAGSHIP