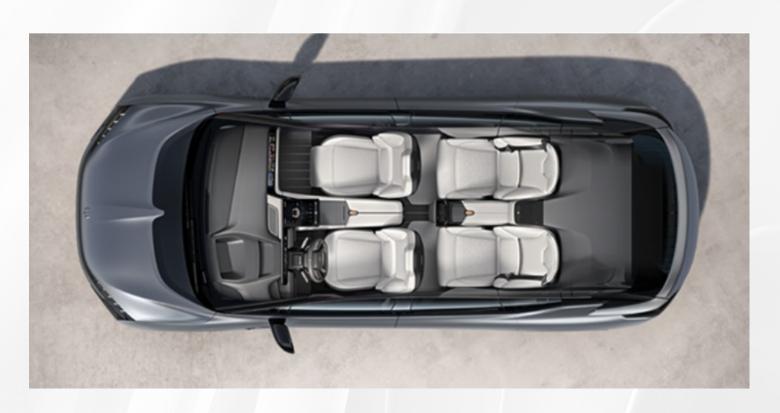

### HIPHI X















#### **Exterior Color**





**WHITE** 





**LIGHT GREY ¥8000** 



**PURPLE ¥8000** 



**ORANGE ¥16000** 

All colors are free for Flagship 4 and 6 seats



## **Interior Color** (not for flagship)



WHITE SAET/BLACK ALCANTARA ROOF



LUXSENSE WHITE SEAT/BLACK ALCANTARA ROOF ¥8000



## Interior Color (exclude flagship)



**BLACK SEAT/ BLACK ALCANTARA ROOF** 



**BLACK SEAT/ WHITE ALCANTARA ROOF** 



# Interior Color (Flagship 4&6 seat)



#### BLACK SEAT IN SEMI-ANILINE LEATHER/ WHITE ALCANTARA ROOF



BLACK SEAT IN SEMI-ANILINE LEATHER / BLACK ALCANTARA ROOF



## Interior Color (Flagship 4&6 seat)



WHITE SEAT IN SEMI-ANILINE LEATHER / BLACK ALCANTARA ROOF



### **Seat Distribution**



6 SEATS



**4 SEATS FLAGSHIP ONLY** 



### **Options**



#### 20 INCH RIMS (Only FREE for ZHIYUAN)



22 INCH SHADE RIMS ¥8000 for ZHIYUAN/ FREE for LUXURY&CHUANGYUAN versions/ NOT AVALIBLE for FLAGSHIP



#### **Options**



22 INCH SLIVER RIMS ¥20000 for ZHIYUAN/ ¥12000 for LUXURY&CHUANGYUAN/ free for FLAGSHIP



22 INCH DARK RIMS ¥20000 for ZHIYUAN/ ¥12000 for LUXURY&CHUANGYUAN/ free for FLAGSHIP



#### **Options**



#### **TECHNOLOGY-PACKAGE:**

Face recognition entry;
PML programable head light;
PML projector function;
Auto Anti Dazzle High Beam;
Enhanced High Beam;
Auxiliary lighting system for curves;
Driving Assistant PML light system
NOT AVALIABLE for ZHIYUAN/
¥35000 for LUXURY&CHUANGYUAN/
free for FLAGSHIP